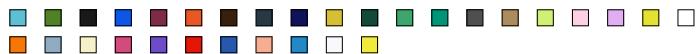

# THC SOFIA. WOMEN'S T-SHIRT

### Product code SC301060LM2XL

PRICE NETTO 4,50 EUR +VAT / pc

\* price per piece, without branding and VAT

## **Basic informations**

Size: XXL

Color: Lime yellow

#### Colors



# **Specification**

Women's fitted T-shirt in 100% cotton jersey knit (150 g/m²) with carded cotton yarn (colour 183: 90% cotton/10% viscose, colour 196: 98% cotton/2% viscose). Contains a thin double collar in jersey reinforced by a satin bias tape. Cut and sewn garment with double stitched hem on the sleeves and bottom. Sizes: S, M, L, XL, XXL

### **Declaration**

Brand: Hi!dea™

Country of origin: Bangladesh

Country of import: EU